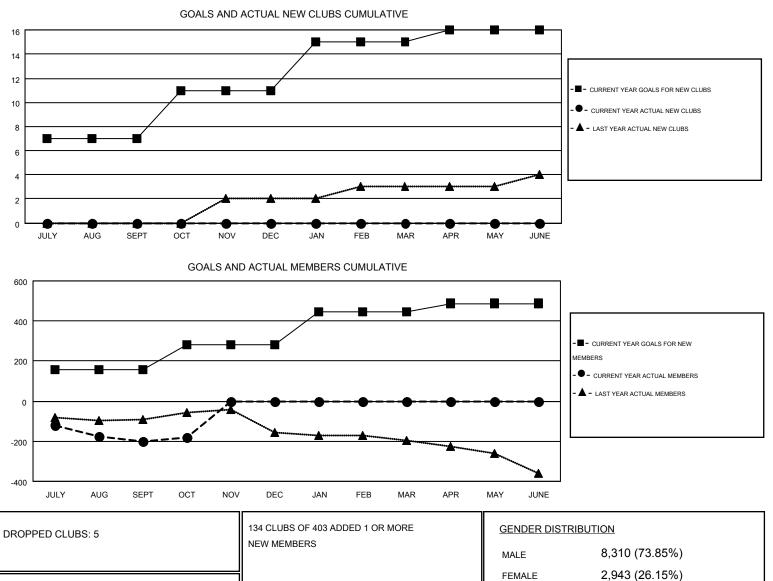

## GMT: THOMAS MATNEY

| GMT | CA | 1 |
|-----|----|---|
|     |    |   |

| -                     |                  | Clubs     |                  |                       |               |                    | Members                                |                    |                  |
|-----------------------|------------------|-----------|------------------|-----------------------|---------------|--------------------|----------------------------------------|--------------------|------------------|
| RESULTS FOR 2014-2015 |                  |           |                  | RESULTS FOR 2014-2015 |               |                    |                                        |                    |                  |
| QUARTER               | NEW CLUB<br>GOAL | NEW CLUBS | DROPPED<br>CLUBS | NET<br>GAIN/LOSS      | QUARTER       | NEW MEMBER<br>GOAL | CHARTER AND<br>NEW<br>MEMBERS<br>ADDED | DROPPED<br>MEMBERS | NET<br>GAIN/LOSS |
| JULY/AUG/SEPT         | 7                | 0         | 5                | -5                    | JULY/AUG/SEPT | 156                | 152                                    | 352                | -200             |
| OCT/NOV/DEC           | 4                | 0         | 0                | 0                     | OCT/NOV/DEC   | 124                | 98                                     | 77                 | 21               |
| JAN/FEB/MAR           | 4                | 0         | 0                | 0                     | JAN/FEB/MAR   | 164                | 0                                      | 0                  | 0                |
| APR/MAY/JUNE          | 1                | 0         | 0                | 0                     | APR/MAY/JUNE  | 44                 | 0                                      | 0                  | 0                |